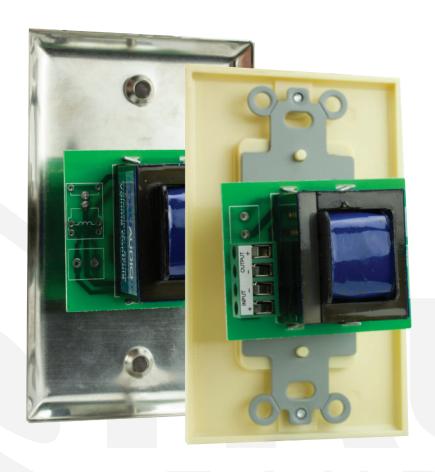

### PRO-50/100MP

This TruAudio commercial 70V Rotary Volume Control is perfect for high tapped speakers at high levels, or when using multiple low-wattage speakers for the large coverage area. Removable screw terminal connections make wiring fast and easy, while its form factor fits into single-gang junction boxes for a clean install.

10 position

Removable screw type, accepts 14 gauge

Stainless steel and ivory