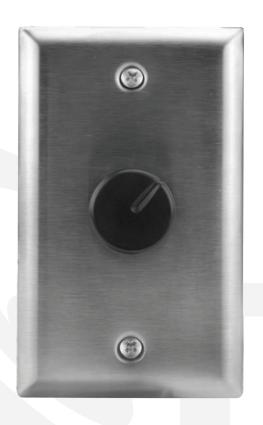

### PRO-50/100MP

This TruAudio commercial 70V Rotary Volume Control is perfect for high tapped speakers at high levels, or when using multiple low-wattage speakers for the large coverage area. Removable screw terminal connections make wiring fast and easy, while its form factor fits into single-gang junction boxes for a clean install.

10 position

Removable screw type, accepts 14 gauge

Stainless steel and ivory