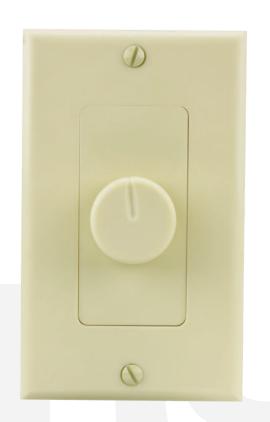

### PRO-50/100MP

This TruAudio commercial 70V Rotary Volume Control is perfect for high tapped speakers at high levels, or when using multiple low-wattage speakers for the large coverage area. Removable screw terminal connections make wiring fast and easy, while its form factor fits into single-gang junction boxes for a clean install.

10 position

Removable screw type, accepts 14 gauge

Stainless steel and ivory